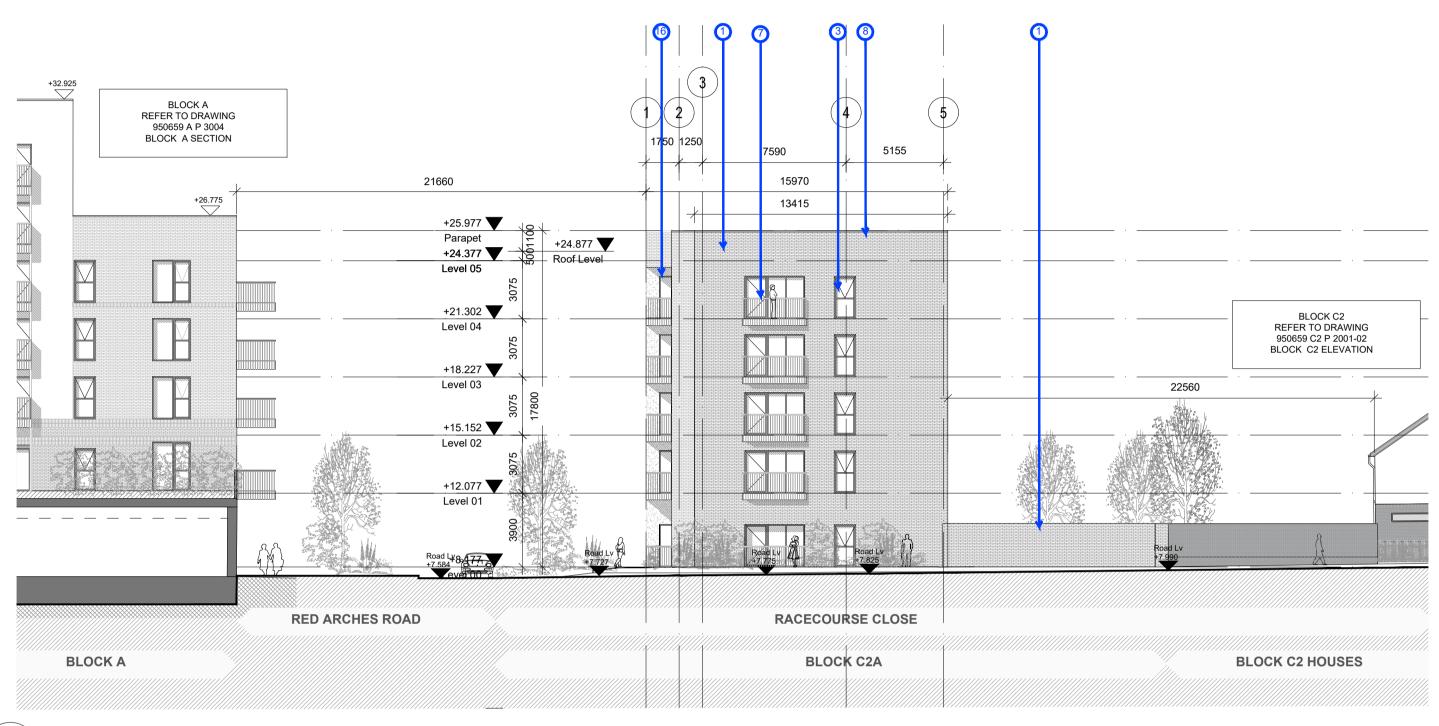

01 WEST ELEVATION BLOCK C2A P2002 SCALE: 1:200

02 EAST ELEVATION BLOCK C2A P2002 SCALE: 1:200

ALL DIMENSIONS TO BE CHECKED ON SITE NO DIMENSIONS TO BE SCALED FROM THIS DRAWING THIS DRAWING IS TO BE READ IN CONJUNCTION WITH

## MATERIAL LEGEND

- SELECTED BRICK
   SELECTED BRICK LAID IN SOLDIER ORIENTATION (EVERY SECOND FLOOR)

- FLOOR)

  3. FRAMED WINDOW, TO SELECTED FINISH

  4. FRAMED WINDOWS WITH INFILL PANEL, TO SELECTED FINISH

  5. FRAMED GLASS DOORS TO SELECTED FINISH

  6. CURTAIN WALLING TO SELECTED FINISH

  7. METAL BALUSTRADE TO SELECTED FINISH
- 8. METAL COPING, TRIMS, FLASHING TO SELECTED FINISH 9. PROJECTING BRICKWORK
- 10. METAL FINS TO SELECTED FINISH11. EXTERNAL GATE/ FENCE TO SELECTED FINISH
- 12. METAL CLADDING TO SELECTED FINISH
- 13. ENTRANCE SIGNS TO SELECTED FINISH
- 14. SEDUM ROOF 15. BRICKWORK WITH PROJECTING COURSE EVERY 3 COURSES
- 16. RENDER TO SELECTED FINISH
- 17. CURTAIN WALLING WITH INFILL PANEL TO SELECT FINISH 18. HIT AND MISS BRICKWORK SYSTEM
- 19. BALCONY STRUCTURE TO SELECTED FINISH
- 20. TILE TO SELECT FINISH 21. CLADDING TO SELECT FINISH
- 22. GLASS BALUSTRADE

BLOCK C2A PROPOSED WEST AND EAST ELEVATIONS

C2A P2002 GA01 P01

© Henry J Lyons