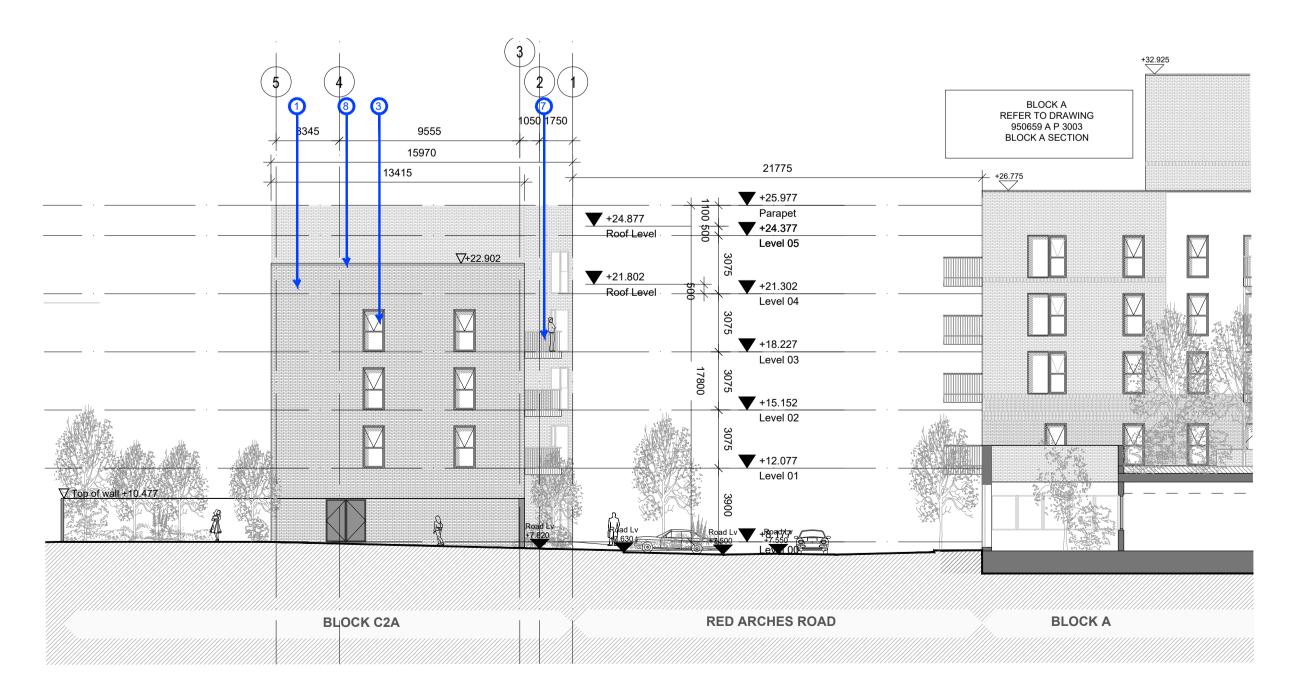

01 WEST ELEVATION BLOCK C2A P2002 SCALE: 1:200

02 EAST ELEVATION BLOCK C2A P2002 SCALE: 1:200

ALL DIMENSIONS TO BE CHECKED ON SITE NO DIMENSIONS TO BE SCALED FROM THIS DRAWING THIS DRAWING IS TO BE READ IN CONJUNCTION WITH

## MATERIAL LEGEND

- SELECTED BRICK
   SELECTED BRICK LAID IN SOLDIER ORIENTATION (EVERY SECOND FLOOR)

- FLOOR)

  3. FRAMED WINDOW, TO SELECTED FINISH

  4. FRAMED WINDOWS WITH INFILL PANEL, TO SELECTED FINISH

  5. FRAMED GLASS DOORS TO SELECTED FINISH

  6. CURTAIN WALLING TO SELECTED FINISH

  7. METAL BALUSTRADE TO SELECTED FINISH
- 8. METAL COPING, TRIMS, FLASHING TO SELECTED FINISH 9. PROJECTING BRICKWORK
- 10. METAL FINS TO SELECTED FINISH11. EXTERNAL GATE/ FENCE TO SELECTED FINISH
- 12. METAL CLADDING TO SELECTED FINISH
- 13. ENTRANCE SIGNS TO SELECTED FINISH
- 14. SEDUM ROOF 15. BRICKWORK WITH PROJECTING COURSE EVERY 3 COURSES
- 16. RENDER TO SELECTED FINISH
- 17. CURTAIN WALLING WITH INFILL PANEL TO SELECT FINISH 18. HIT AND MISS BRICKWORK SYSTEM
- 19. BALCONY STRUCTURE TO SELECTED FINISH
- 20. TILE TO SELECT FINISH 21. CLADDING TO SELECT FINISH
- 22. GLASS BALUSTRADE

BLOCK C2A PROPOSED WEST AND EAST ELEVATIONS

C2A P2002 GA01 P01

© Henry J Lyons